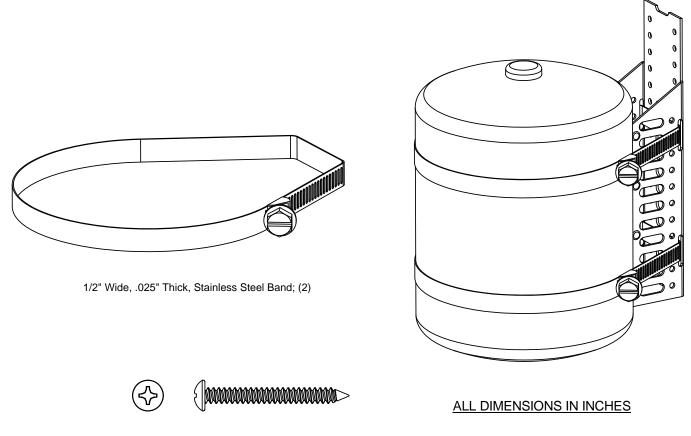

## **PRODUCT SPECIFICATION DRAWING** QUICK STRAP® #QS-5, #QS-12 THERMAL EXPANSION TANK MOUNTING BRACKET

#8 x 1.5" Sheet Metal Screw; (2)

The QUICK STRAP® #QS-5, #Q-12 is a thermal expansion tank mounting bracket. Secures to wall and takes weight and load off pipes. Galvanized and stainless steel construction. Available for 2-5 gallon units. The system includes: Wall Bracket, (2) Straps, and (2) #8 x 1.5" Sheet Metal Screws.

## **Product Information:**

- Material: Strap, 1/2" Wide, .025" Thick, 201/301 Stainless Steel Material: Bracket, 16 Gauge Galvanized Steel

| . Dracket, 10 Dauge Galvanized Steel                                                                                                                                | Product Submittal                           |
|---------------------------------------------------------------------------------------------------------------------------------------------------------------------|---------------------------------------------|
|                                                                                                                                                                     | Job Name:<br>Date:                          |
| THIS INFORMATION IS PROPRIETARY TO HOLDRITE AND IS SUBJECT TO CHANGE<br>WITHOUT NOTICE. IT MAY NOT BE REPRODUCED IN PART OR WHOLE WITHOUT<br>WRITTEN AUTHORIZATION. | Part Number: Qty:                           |
|                                                                                                                                                                     | Architect / Owner:<br>Contractor:<br>Notes: |
| CONVERTING MAKESHIFT METHODS INTO ENGINEERED SOLUTIONS <sup>SM</sup><br>800-321-0316 OR 760-744-6944 / FAX: 760-744-0507 / WWW.HOLDRITE.COM<br>spec_QS-512_RevC     |                                             |